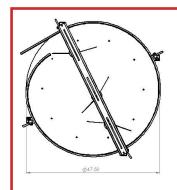

## **TECHNICAL SPECIFICATIONS**

| TAB] | LE | SI | ZES |
|------|----|----|-----|
|      |    |    |     |

36"

48"

60"

**LINE HEIGHT** 26" - 44"

**CONTAINER TYPES** Rounds & Tubs

IP RATING 55

#### **FEATURES**

- Stainless Steel Tube Frame
- Nema 4X VFD with Rotary Disconnect Switch
- Embedded I/O for Automatic Line Control
- 1/8 HP Rated Gearmotor
- Rated for use in Wet Food and Washdown Environments
- Adjustable Table Speed (1-10RPM)
- 200 LB Max Table Capacity
- Shear Pin Coupling to Prevent Motor Overload
- Heavy Duty Aluminum Support Plate
- 10 Gauge Heavy Duty Stainless Steel Top
- Adjustable Stainless Steel Paddles for Product Orientation
- Clockwise/Counterclockwise Table Rotation
- Standard Adjustable Line Heights from 26" 44"