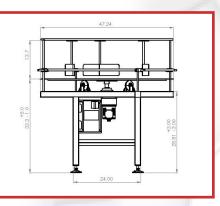

## **TECHNICAL SPECIFICATIONS**

| TAB] | LE | SI | ZES |
|------|----|----|-----|
|      |    |    |     |

36"

48"

60"

**LINE HEIGHT** 26" - 44"

**CONTAINER TYPES** Rounds & Tubs

IP RATING 55

**ELECTRICAL** 120/240 VAC, 6.8A/3.4A Max

Current Draw

Single Phase, 60Hz

**FOOTPRINT** Table Size Dependant

WEIGHT 250 lbs

WARRANTY 1 Year