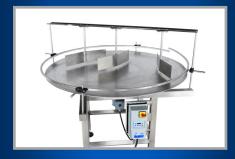

# ROTARY UNSCRAMBLING TABLE

Right Stuff Equipment Rotary Unscrambling Tables efficiently unscramble and align products without impacting upstream production. Ideal for the unscrambling of:

- Round Glass Bottles and Jars
- Aluminum Cans and Bottles
- Plastic Tubs

#### **FEATURES**

- Stainless Steel Tube Frame
- Nema 4X VFD with Rotary Disconnect Switch
- Embedded I/O for Automatic Line Control
- 1/8 HP Rated Gearmotor
- Rated for use in Wet Food and Washdown Environments
- Adjustable Table Speed (1-10RPM)
- 200 LB Max Table Capacity
- Shear Pin Coupling to Prevent Motor Overload
- Heavy Duty Aluminum Support Plate
- 10 Gauge Heavy Duty Stainless Steel Top
- Adjustable Stainless Steel Paddles for Product Orientation
- Clockwise/Counterclockwise Table Rotation
- Standard Adjustable Line Heights from 26" 44"