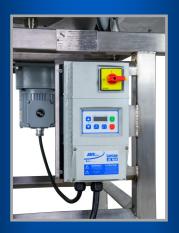

#### **FEATURES**

- Stainless Steel Tube Frame
- Nema 4X VFD with Rotary Disconnect Switch
- Embedded I/O for Automatic Line Control
- 1/8 HP Rated Gearmotor
- Rated for use in Wet Food and Washdown Environments
- Adjustable Table Speed (1-10RPM)
- 200 LB Max Table Capacity
- Shear Pin Coupling to Prevent Motor Overload
- Heavy Duty Aluminum Support Plate
- 10 Gauge Heavy Duty Stainless Steel Top
- Adjustable Stainless Steel Paddles for Product Orientation
- Clockwise/Counterclockwise Table Rotation
- Standard Adjustable Line Heights from 26" 44"