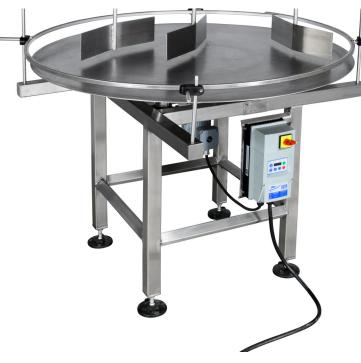

# ROTARY UNSCRAMBLING TABLE

Right Stuff Equipment Rotary Unscrambling Tables efficiently unscramble and align products without impacting upstream production. Ideal for the unscrambling of:

- Round Glass Bottles and Jars
- Aluminum Cans and Bottles
- Plastic Tubs

#### **FEATURES**

- Stainless Steel Tube Frame
- Nema 4X VFD with Rotary Disconnect Switch
- Embedded I/O for Automatic Line Control
- 1/8 HP Rated Gearmotor
- Rated for use in Wet Food and Washdown Environments
- Adjustable Table Speed (1-10RPM)
- 200 LB Max Table Capacity
- Shear Pin Coupling to Prevent Motor Overload
- Heavy Duty Aluminum Support Plate
- 10 Gauge Heavy Duty Stainless Steel Top
- Adjustable Stainless Steel Paddles for Product Orientation
- Clockwise/Counterclockwise Table Rotation
- Standard Adjustable Line Heights from 26" 44"

## **OPTIONS**

- Stainless Steel Total Locking Casters
- Double Guide Rails for Tall Products
- Custom Heights Available
- Other Voltage Options Available
- UHMW Transfer Shoe for Side Transfer onto Conveyor
- Integrated Loading Shelf