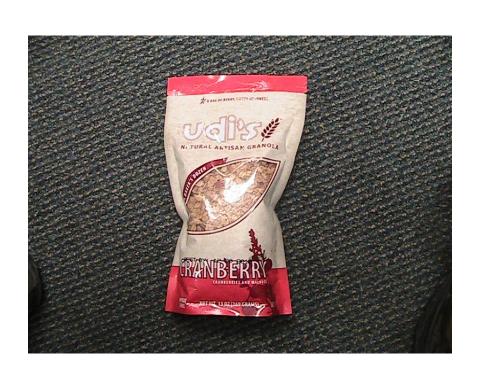

### Doy Style

- Made on VFF, Horizontal or pre made bag machine
- Expensive Equipment
- No Fin seal on back
- Best stand up style
- Zipper option
- Retail bag
- Pre mades typically filled from linear scale

# Doy Style