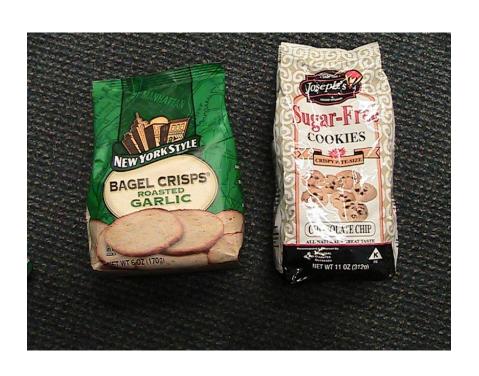

### Pillow Style

- Made on VFF
- Less Expesive equipment
- Fast Up to 100 bpm
- Fin seal on back
- Not a stand up style. Display carton or hanger
- Zipper option
- Retail Bag or Food Service

### **Pillow**