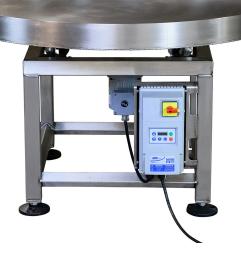

# ROTARY DISH STYLE ACCUMULATION TABLE

Right Stuff Equipment Rotary Dish Style Accumulation Tables efficiently collect products without impacting upstream production.

Ideal for the accumulation of:

- Gusseted and Pillow Bags
- Tubs and Clam-Shells
- Cartons and Small Boxes

#### **FEATURES**

- Stainless Steel Tube Frame
- Nema 4X VFD with Rotary Disconnect Switch
- Embedded I/O for Automatic Line Control
- IP55 Rated 1/8 HP Rated Gearmotor
- Rated for use in Wet Food and Washdown Environments
- Adjustable Table Speed (1-10RPM)
- 200 LB Max Table Capacity
- Shear Pin Coupling to Prevent Motor Overload
- Heavy Duty Aluminum Support Plate
- 10 Gauge Heavy Duty Stainless Steel Top
- 3" Tall Lip to Contain Products Inside Table
- Clockwise/Counterclockwise Table Rotation
- Standard Adjustable Line Heights from 26" 44"
- Adjustable Machine Feet for Leveling and Anchoring