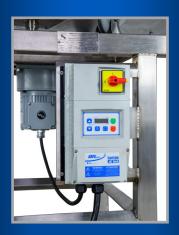

#### **FEATURES**

- Stainless Steel Tube Frame
- Nema 4X VFD with Rotary Disconnect Switch
- Embedded I/O for Automatic Line Control
- IP55 Rated 1/8 HP Rated Gearmotor
- Rated for use in Wet Food and Washdown Environments
- Adjustable Table Speed (1-10RPM)
- 200 LB Max Table Capacity
- Shear Pin Coupling to Prevent Motor Overload
- Heavy Duty Aluminum Support Plate
- 10 Gauge Heavy Duty Stainless Steel Top
- 3" Tall Lip to Contain Products Inside Table
- Clockwise/Counterclockwise Table Rotation
- Standard Adjustable Line Heights from 26" 44"
- Adjustable Machine Feet for Leveling and Anchoring