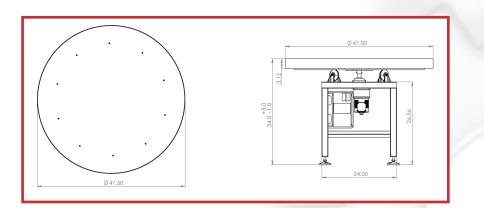

#### TABLE SIZES

### **TECHNICAL SPECIFICATIONS**

| 36" | LINE HEIGHT            | 26" - 44"                                                        |
|-----|------------------------|------------------------------------------------------------------|
| 48" | <b>CONTAINER TYPES</b> | Various                                                          |
|     | IP RATING              | 55                                                               |
| 60" | ELECTRICAL             | 120/240 VAC, 6.8A/3.4A Max<br>Current Draw<br>Single Phase, 60Hz |
|     | FOOTPRINT              | Table Size Dependant                                             |
|     | WEIGHT                 | 250 lbs                                                          |
|     | WARRANTY               | 1 Year                                                           |