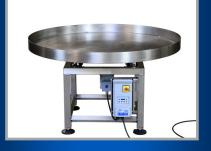

# ROTARY DISH STYLE ACCUMULATION TABLE

Right Stuff Equipment Rotary Dish Style Accumulation Tables efficiently collect products without impacting upstream production.

Ideal for the accumulation of:

- Gusseted and Pillow Bags
- Tubs and Clam-Shells
- Cartons and Small Boxes

#### **FEATURES**

- Stainless Steel Tube Frame
- Nema 4X VFD with Rotary Disconnect Switch
- Embedded I/O for Automatic Line Control
- IP55 Rated 1/8 HP Rated Gearmotor
- Rated for use in Wet Food and Washdown Environments
- Adjustable Table Speed (1-10RPM)
- 200 LB Max Table Capacity
- Shear Pin Coupling to Prevent Motor Overload
- Heavy Duty Aluminum Support Plate
- 10 Gauge Heavy Duty Stainless Steel Top
- 3" Tall Lip to Contain Products Inside Table
- Clockwise/Counterclockwise Table Rotation
- Standard Adjustable Line Heights from 26" 44"
- Adjustable Machine Feet for Leveling and Anchoring