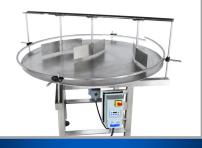

# **ROTARY UNSCRAMBLING TABLE**

Right Stuff Equipment Rotary Unscrambling Tables efficiently unscramble and align products without impacting upstream production. Ideal for the unscrambling of:

- Round Glass Bottles and Jars
- Aluminum Cans and Bottles
- Plastic Tubs

#### **FEATURES**

- Stainless Steel Tube Frame
- Nema 4X VFD with Rotary Disconnect Switch
- Embedded I/O for Automatic Line Control
- 1/8 HP Rated Gearmotor
- Rated for use in Wet Food and Washdown Environments
- Adjustable Table Speed (1-10RPM)
- 200 LB Max Table Capacity
- Shear Pin Coupling to Prevent Motor Overload
- Heavy Duty Aluminum Support Plate
- 10 Gauge Heavy Duty Stainless Steel Top
- Adjustable Stainless Steel Paddles for Product Orientation
- Clockwise/Counterclockwise Table Rotation
- Standard Adjustable Line Heights from 26" 44"

#### **OPTIONS**

- Stainless Steel Total Locking Casters
- Double Guide Rails for Tall Products
- Custom Heights Available
- Other Voltage Options Available
- UHMW Transfer Shoe for Side Transfer onto Conveyor
- Integrated Loading Shelf