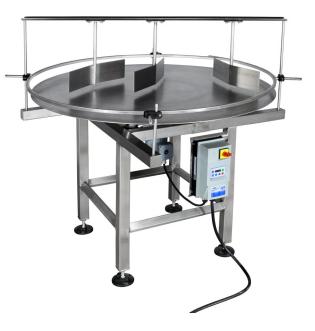

# **ROTARY UNSCRAMBLING TABLE**

Right Stuff Equipment Rotary Unscrambling Tables efficiently unscramble and align products without impacting upstream production. Ideal for the unscrambling of:

- Round Glass Bottles and Jars
- Aluminum Cans and Bottles
- Plastic Tubs

#### **FEATURES**

- Stainless Steel Tube Frame
- Nema 4X VFD with Rotary Disconnect Switch
- Embedded I/O for Automatic Line Control
- 1/8 HP Rated Gearmotor
- Rated for use in Wet Food and Washdown Environments
- Adjustable Table Speed (1-10RPM)
- 200 LB Max Table Capacity
- Shear Pin Coupling to Prevent Motor Overload
- Heavy Duty Aluminum Support Plate
- 10 Gauge Heavy Duty Stainless Steel Top
- Adjustable Stainless Steel Paddles for Product Orientation
- Clockwise/Counterclockwise Table Rotation
- Standard Adjustable Line Heights from 26" 44"

#### **OPTIONS**

- Stainless Steel Total Locking Casters
- Double Guide Rails for Tall Products
- Custom Heights Available
- Other Voltage Options Available
- UHMW Transfer Shoe for Side Transfer onto Conveyor
- Integrated Loading Shelf