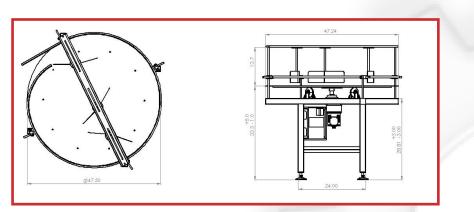

#### TABLE SIZES

#### **TECHNICAL SPECIFICATIONS**

| 36" | LINE HEIGHT            | 26" - 44"                                                        |
|-----|------------------------|------------------------------------------------------------------|
| 48" | <b>CONTAINER TYPES</b> | Rounds & Tubs                                                    |
|     | IP RATING              | 55                                                               |
| 60" | ELECTRICAL             | 120/240 VAC, 6.8A/3.4A Max<br>Current Draw<br>Single Phase, 60Hz |
|     | FOOTPRINT              | Table Size Dependant                                             |
|     | WEIGHT                 | 250 lbs                                                          |
|     | WARRANTY               | 1 Year                                                           |