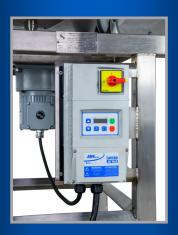

#### **FEATURES**

- Stainless Steel Tube Frame
- Nema 4X VFD with Rotary Disconnect Switch
- Embedded I/O for Automatic Line Control
- 1/8 HP Rated Gearmotor
- Rated for use in Wet Food and Washdown Environments
- Adjustable Table Speed (1-10RPM)
- 200 LB Max Table Capacity
- Shear Pin Coupling to Prevent Motor Overload
- Heavy Duty Aluminum Support Plate
- 10 Gauge Heavy Duty Stainless Steel Top
- Adjustable Stainless Steel Paddles for Product Orientation
- Clockwise/Counterclockwise Table Rotation
- Standard Adjustable Line Heights from 26" 44"