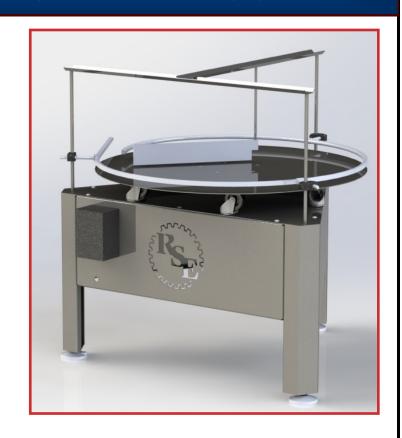

# STANDARD ROTARY UNSCRAMBLING TABLE

Right Stuff Equipment Rotary
Unscrambling Tables are a cost efficient
way to unscramble, align, and feed
products onto a production line.
Our tables will work with the following
products in various diameters up to 13"
Tall:

- Round glass bottles & jars
- Round pet bottles
- Aluminum cans & bottles

Made in the USA. Denver, Colorado

### **TABLE MODELS**

S-UT-36 36"

S-UT-44 44"

#### **TECHNICAL SPECIFICATIONS**

- 120/240V Single phase input power
- 12A max current draw (Voltage dependant)
- NEMA 1/ IP40 DC Motor Controller
- IP 40 rated 1/7 HP rated gearmotor
- Rated for dry food environments
- Adjustable table speed (0-26 RPM)
- 150LB max table capacity

#### **FEATURES**

- Stainless Steel bolted frame design
- 12GA Stainless steel top plate
- Adjustable UHMW paddles for product orientation
- Clockwise / counter-clockwise table rotation
- Standard adjustable line heights from 30"-37.5" from floor
- Adjustable machine feet for leveling and anchoring
- 1 year standard warranty