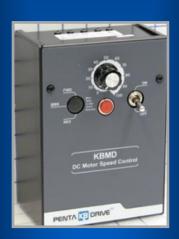

#### **TECHNICAL SPECIFICATIONS**

- 120/240V Single phase input power
- 12A max current draw (Voltage dependant)
- NEMA 1/ IP40 DC Motor Controller
- IP 40 rated 1/7 HP rated gearmotor
- Rated for dry food environments
- Adjustable table speed (0-26 RPM)
- 150LB max table capacity