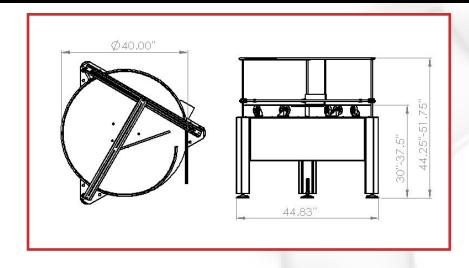

### **TABLE MODELS**

S-UT-36 36"

S-UT-44 44"

#### **FEATURES**

- Stainless Steel bolted frame design
- 12GA Stainless steel top plate
- Adjustable UHMW paddles for product orientation
- Clockwise / counter-clockwise table rotation
- Standard adjustable line heights from 30"-37.5" from floor
- Adjustable machine feet for leveling and anchoring
- 1 year standard warranty