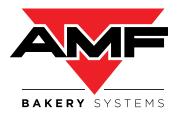

## Tromp Unimac Depositor

Versatile, universal depositor accurately deposits a wide range of batters, cookies, meringues, eclairs, pralines, and more.

## **FEATURES**

- Mobile Frame Design
- Intuitive Touchscreen Operator Interface
- Modular Unit Easily Integrates With Make-Up Lines
- Modular Design Allows For Simple Upgrades For Future Growth
- Working Width: 400, 450 (18 inch), 500, 600, 800 (special) mm
- Capacities Based On Rows Per Minute:
  - Round Spots: 30 Ring Style: 15
  - Lines: 20 Line Style Complex: 15
  - Rosette: 20 Horse Shoe: 20
  - Double Rosette: 15 Wire Cut: 15
  - Injecting: 15 Sheets: 15 (w/shut-off mechanism)