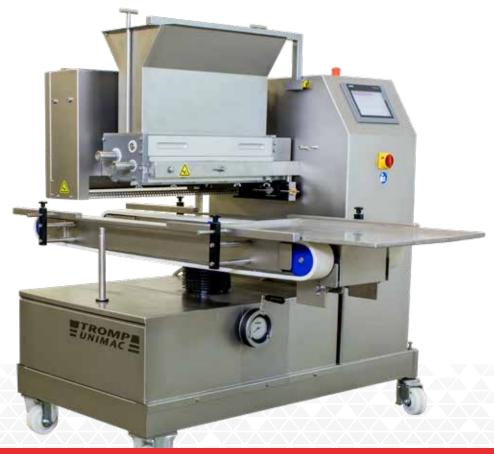

## Tromp Unimac Depositor

Versatile, universal depositor accurately deposits a wide range of batters, cookies, meringues, eclairs, pralines, and more.

## **FEATURES**

- Mobile Frame Design
- Intuitive Touchscreen Operator Interface
- Modular Unit Easily Integrates With Make-Up Lines
- Modular Design Allows For Simple Upgrades For Future Growth
- Working Width: 400, 450 (18 inch), 500, 600, 800 (special) mm
- Capacities Based On Rows Per Minute:
  - Round Spots: 30 Ring Style: 15
  - Lines: 20 Line Style Complex: 15
  - Rosette: 20 Horse Shoe: 20
  - Double Rosette: 15 Wire Cut: 15
  - Injecting: 15 Sheets: 15 (w/shut-off mechanism)