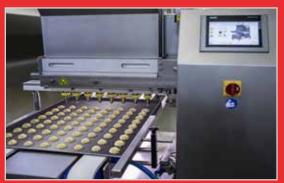

## Tromp Unimac Depositor

Versatile, universal depositor accurately deposits a wide range of batters, cookies, meringues, eclairs, pralines, and more.

## **FEATURES**

- Mobile Frame Design
- Intuitive Touchscreen Operator Interface
- Modular Unit Easily Integrates With Make-Up Lines
- Modular Design Allows For Simple Upgrades For Future Growth
- Working Width: 400, 450 (18 inch), 500, 600, 800 (special) mm
- Capacities Based On Rows Per Minute:
  - Round Spots: 30 Ring Style: 15
  - Lines: 20 Line Style Complex: 15
  - Rosette: 20 Horse Shoe: 20
  - Double Rosette: 15 Wire Cut: 15
  - Injecting: 15 Sheets: 15 (w/shut-off mechanism)