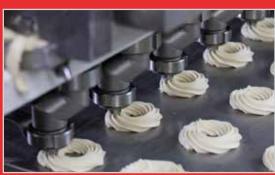

## Tromp Unimac Depositor

Versatile, universal depositor accurately deposits a wide range of batters, cookies, meringues, eclairs, pralines, and more.

## **FEATURES**

- Mobile Frame Design
- Intuitive Touchscreen Operator Interface
- Modular Unit Easily Integrates With Make-Up Lines
- Modular Design Allows For Simple Upgrades For Future Growth
- Working Width: 400, 450 (18 inch), 500, 600, 800 (special) mm
- Capacities Based On Rows Per Minute:
  - Round Spots: 30 Ring Style: 15
  - Lines: 20 Line Style Complex: 15
  - Rosette: 20 Horse Shoe: 20
  - Double Rosette: 15 Wire Cut: 15
  - Injecting: 15 Sheets: 15 (w/shut-off mechanism)

- Easy Changeover of Depositing Heads To Create A Wide Range of Products
- Interchangeable Nozzles and Dies
- Quick Release On All Belts
- Toolless Sanitation
- Easily Integrates With Make-Up Lines