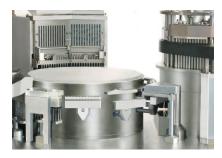

## **Automatic Capsule Filling Machine**

## CFM 3500

- Built with a precise drive train and gearbox to ensure a smooth and reliable operation
- Excellent balance of high production output with high filling precision and flexibility
- Standard controls include Seimens PLC and 10" HMI
- Robust and repeatable operation
- Meets cGMP and FDA requirements

|  | \$ |  |
|--|----|--|

| Max Output (Capsules/min) | 3500                |  |
|---------------------------|---------------------|--|
| No. of segment bores      | 24 Double line      |  |
| Suitable capsule sizes    | 00#~5#              |  |
| Filling Precision         | ±3%                 |  |
| Noise                     | ≤78dB               |  |
| Total power               | 7.5Kw (10HP)        |  |
| Dimensions (L x W x H)    | 1,310 ×1,280× 2,000 |  |
|                           | (62" x 50" x 79")   |  |
| Net weight                | 1,850Kg (4,078lbs.) |  |