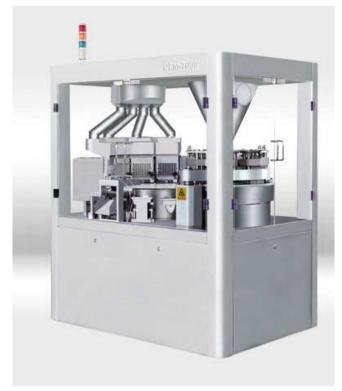

## **Automatic Capsule Filling Machine**

**CFM 7500** 

- Excellent cost to performance ratio
- Energy efficient motors and drives reduce energy consumption
- Inner cap track control
- Stand-alone HMI touch screen with intuitive Siemens controls
- Operator-friendly touch screen
- Meets cGMP and FDA requirements

| Max Output (Capsules/min) | 7500                  |
|---------------------------|-----------------------|
| No. of segment bores      | 52 bores/ 4 x 12      |
| Suitable capsule sizes    | 00#~5#                |
| Filling Accuracy          | ±3%                   |
| Noise                     | ≤78dB                 |
| Total power               | 10Kw (13.4 HP)        |
| Dimensions (L x W x H)    | 1,738 × 1,226 × 2,000 |
|                           | (68" x 48" x 79")     |
| Net weight                | 3,000Kg (6,614lbs.)   |